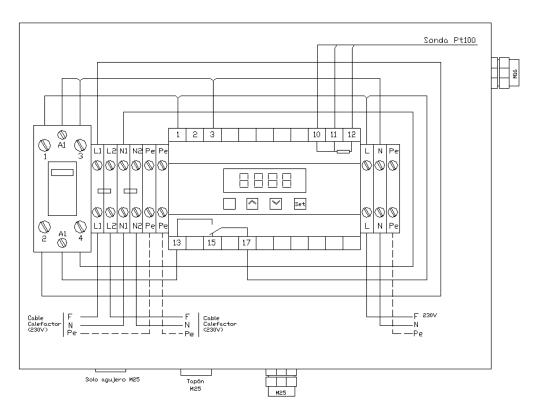

. DESCRIPCIÓN



Electronic thermostat for installation in corrosive environments and ordinary areas compatible with all types of self-regulating heating cables.

It is designed to connect to power network up to two (2) heating cables.

#### 2. FEATURES

TRACE-LCD-40 thermostat has been designed to provide reliable measurement and control for heating cables. It includes a 40 A relay, and a digital display that shows the parameters and alarm conditions if detected. Settings can be easily programmed.

It is supplied with a Pt100 sensor. It has a 2m long silicone extension cable that offers great liberty to move away the sensor device.

Three M25 entries allow the power cable and one or two heating cables to be connected directly to the unit, so the thermostat can be used as a junction box.



#### 3. CONNECTION DETAILS

## 520014 (TRACE-LCD-40)

**ELECTRONIC THERMOSTAT NH** 



#### 4. SPECIFICATIONS

| Description        | Data                                         |
|--------------------|----------------------------------------------|
| Applications       | Surface sensor                               |
| Power supply       | 230 Vac ±10%, 50/60 Hz                       |
| Use                | Ordinary areas (indoor and outdoor)          |
| Ingress protection | IP65                                         |
| Flammability       | UL 94 HB, self-extinguishing                 |
|                    | Enclosure: Polycarbonate (ABS)               |
| Material           | Gasket: Polyurethane (integrated in the lid) |
|                    | Set Screws: Stainless steel