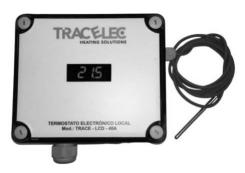

It is supplied with a Pt100 sensor. It has a 2m long silicone extension cable that offers great liberty to move away the sensor device.

Three M25 entries allow the power cable and one or two heating cables to be connected directly to the unit, so the thermostat can be used as a junction box.