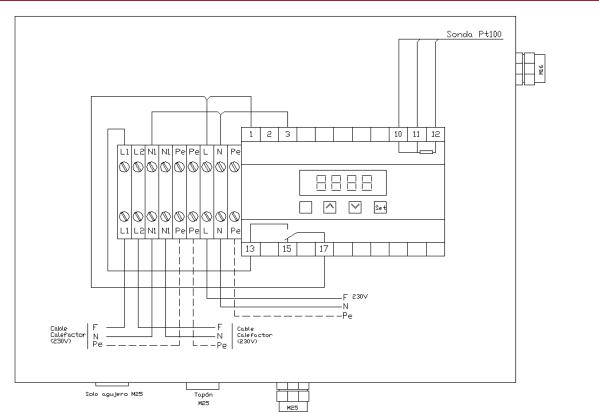

. DESCRIPTION



Electronic thermostat for installation in corrosive environments and ordinary areas compatible with all types of self-regulating heating cables.

It is designed to connect to power network up to two (2) heating cables.

#### 2. FEATURES

TRACE-LCD-16 thermostat has been designed to provide reliable measurement and control for heating cables. It includes a 16 A relay, and a digital display that shows the parameters and alarm conditions if detected. Settings can be easily programmed.

It is supplied with a Pt100 sensor. It has a 2m long silicone extension cable that offers great liberty to move away the sensor device.

Three M25 entries allow the power cable and one or two heating cables to be connected directly to the unit, so the thermostat can be used as a junction box.



#### 3. DETALLES DE CONEXIÓN

### 520013 (TRACE-LCD-16)

**ELECTRONIC THERMOSTAT NH** 



#### 4. SPECIFICATIONS

| Description        | Data                                         |
|--------------------|----------------------------------------------|
| Applications       | Surface sensor                               |
| Power supply       | 230 Vac ±10%, 50/60 Hz                       |
| Use                | Ordinary areas (indoor and outdoor)          |
| Ingress protection | IP65                                         |
| Flammability       | UL 94 HB, self-extinguishing                 |
|                    | Enclosure: Polycarbonate (ABS)               |
| Material           | Gasket: Polyurethane (integrated in the lid) |
|                    | Set Screws: Stainless steel