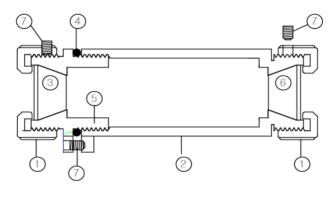

#### 2. CONSTRUCTION

| Components |                   |        |
|------------|-------------------|--------|
| No.        | Description       | Amount |
| 1          | Clamping nut      | 2      |
| 2          | Splice body       | 1      |
| 3          | Seal              | 1      |
| 4          | O-ring            | 1      |
| 5          | Connection nipple | 1      |
| 6          | End seal          | 1      |
| 7          | Set screw         | 1      |