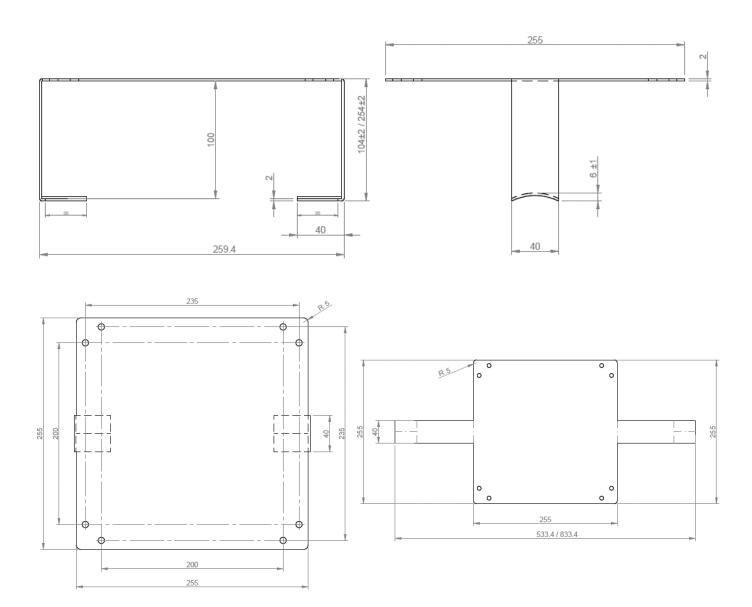

#### 410011 / 410012 SUPPORT BRACKET FOR JUNCTION BOX

#### 3. FEATURES

Support bracket fabricated in stainless steel of 2mm thickness. Two legs of 100mm (410011) and 250mm (410012) heigh.

Used for junction boxes:

340006 •

c/ Josep V. Foix 10 · 43007 Tarragona · Spain +34 977 290 039 · ofertas@tracelec.es www.tracelec.es