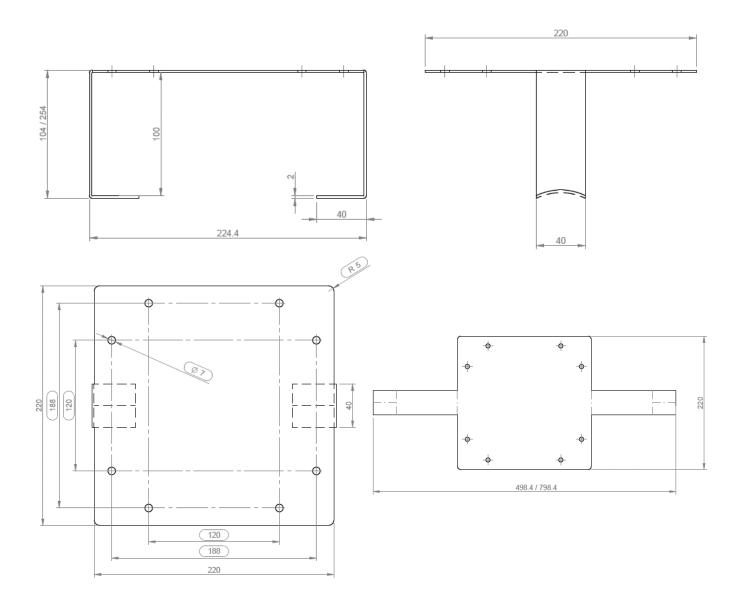

#### 1. **DESCRIPTION**

Stainless Steel Support bracket used to fix equipment such as junction boxes or sensors on pipes and/or equipment.

It is necessary worm gear hose clamps (see ref. 61000x) for mounting the support bracket on pipe.

#### 3. FEATURES

Support bracket fabricated in stainless steel of 2mm thickness. Two legs of 100mm (410007) and 250mm (410008) heigh.

Used for junction boxes:

- 520013
- 520014

c/ Josep V. Foix 10 · 43007 Tarragona · Spain +34 977 290 039 · ofertas@tracelec.es www.tracelec.es